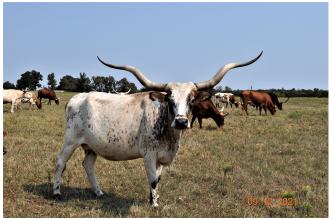

## **ST PEACE OF LACE**

Date of Birth: **Registration 1:** Sale Price: Breeder:

06/11/2011 CAI284945 \$ Tom & Molly St. Hilaire

this twisty gal has it all, phenomenal horn and a pretty speckled coat that changes with the season. I have had

my eye on her for YEARS and so happy to have her in

Courtesy of B4 Cattle Company

**GR GRAND UNLIMITED** 

J.R. GRAND SLAM

Queen Unlimited KK

**Total Horn:** TTT: Weight:

our program

78.2500 on 10/02/2020 61.9375 on 11/01/2020 830.0000 on 10/02/2020