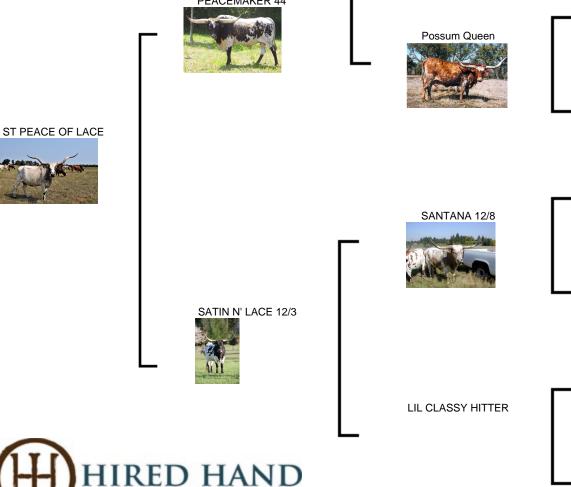

## **ST PEACE OF LACE**

Date of Birth: **Registration 1:** Sale Price: Breeder:

06/11/2011 CAI284945 \$ Tom & Molly St. Hilaire

this twisty gal has it all, phenomenal horn and a pretty speckled coat that changes with the season. I have had

my eye on her for YEARS and so happy to have her in

Courtesy of B4 Cattle Company

**GR GRAND UNLIMITED** 

J.R. GRAND SLAM

Queen Unlimited KK

**Total Horn:** TTT: Weight:

our program

78.2500 on 10/02/2020 61.9375 on 11/01/2020 830.0000 on 10/02/2020

PK Miss Genie

GF HEAVY HITTER

C-W Ranger King's Amy

GF HEAVY HITTER

ROE'S MT CLASSY 3/8

http://www.hiredhandsoftware.com

Т

W